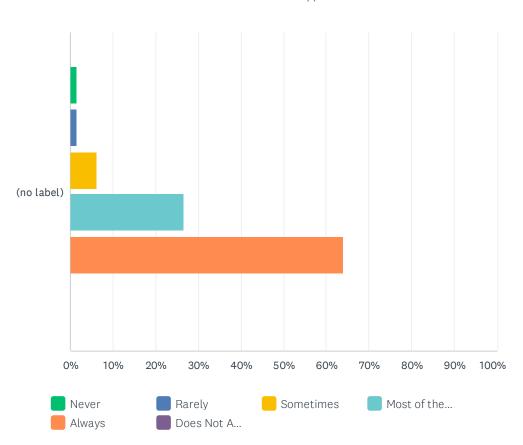

#### Q13 I feel safe in my room

0%

Never

Always

10%

20%

30%

Rarely

Does Not A...

40%

50%

Sometimes

60%

70%

80%

Most of the...

90%

100%