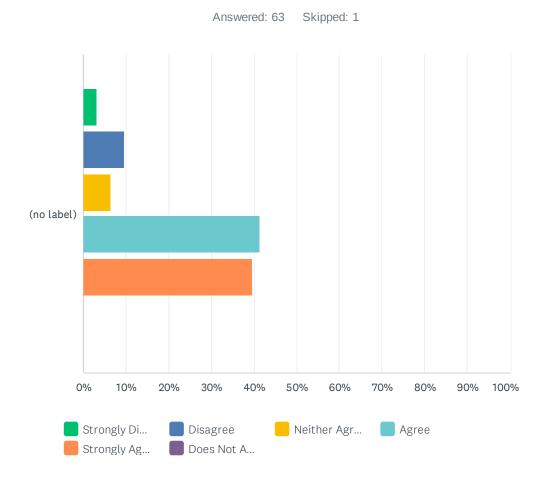

#### Q18 Do the staff take time to have conversations with the residents

|               | STRONGLY<br>DISAGREE | DISAGREE | NEITHER AGREE<br>OR DISAGREE | AGREE        | STRONGLY<br>AGREE | DOES NOT<br>APPLY TO<br>ME | TOTAL | WEIGHTED<br>AVERAGE |
|---------------|----------------------|----------|------------------------------|--------------|-------------------|----------------------------|-------|---------------------|
| (no<br>label) | 1.56%<br>1           | 3.13%    | 7.81%<br>5                   | 37.50%<br>24 | 45.31%<br>29      | 4.69%<br>3                 | 64    | 4.28                |