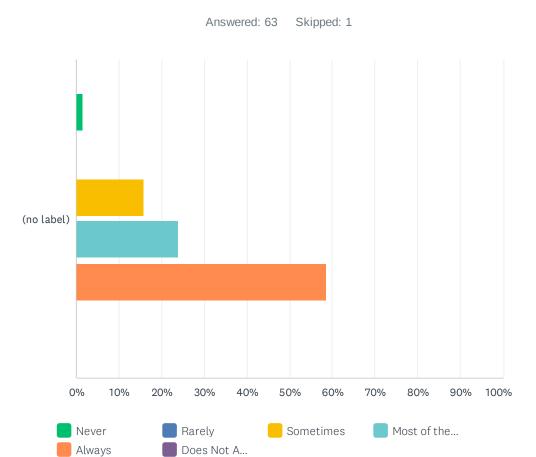

## Q16 Overall, I am happy with the nursing care

|               | NEVER      | RARELY | SOMETIMES  | MOST OF THE TIME | ALWAYS       | DOES NOT APPLY<br>TO ME | TOTAL | WEIGHTED<br>AVERAGE |
|---------------|------------|--------|------------|------------------|--------------|-------------------------|-------|---------------------|
| (no<br>label) | 1.61%<br>1 | 3.23%  | 8.06%<br>5 | 37.10%<br>23     | 50.00%<br>31 | 0.00%                   | 62    | 4.31                |

Rarely

Does Not A...

Never

Always

Sometimes

Most of the...