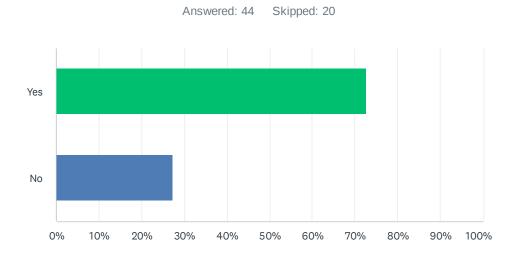

## Q57 Product is readily available for use?

| ANSWER CHOICES | RESPONSES |    |
|----------------|-----------|----|
| Yes            | 72.73%    | 32 |
| No             | 27.27%    | 12 |
| TOTAL          |           | 44 |