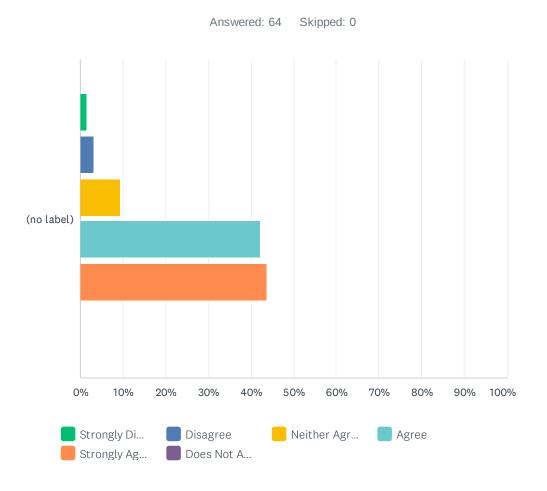

## Q19 When I tell the staff a concern I feel they listen

|               | STRONGLY<br>DISAGREE | DISAGREE | NEITHER AGREE<br>OR DISAGREE | AGREE        | STRONGLY<br>AGREE | DOES NOT<br>APPLY TO<br>ME | TOTAL | WEIGHTED<br>AVERAGE |
|---------------|----------------------|----------|------------------------------|--------------|-------------------|----------------------------|-------|---------------------|
| (no<br>label) | 1.56%<br>1           | 3.13%    | 9.38%<br>6                   | 42.19%<br>27 | 43.75%<br>28      | 0.00%                      | 64    | 4.23                |