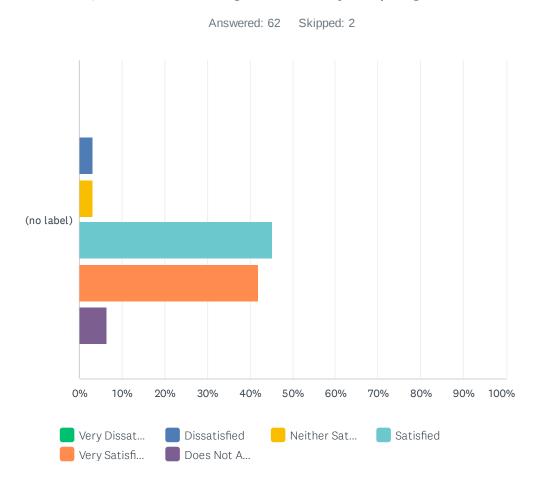

#### Q32 Do you receive enough attention from staff in program department

|               | VERY<br>DISSATISFIED | DISSATISFIED | NEITHER<br>SATISFIED OR<br>DISSATISFIED | SATISFIED    | VERY<br>SATISFIED | DOES<br>NOT<br>APPLY<br>TO ME | TOTAL | WEIGHTED<br>AVERAGE |
|---------------|----------------------|--------------|-----------------------------------------|--------------|-------------------|-------------------------------|-------|---------------------|
| (no<br>label) | 0.00%                | 1.61%<br>1   | 1.61%<br>1                              | 41.94%<br>26 | 48.39%<br>30      | 6.45%<br>4                    | 62    | 4.47                |