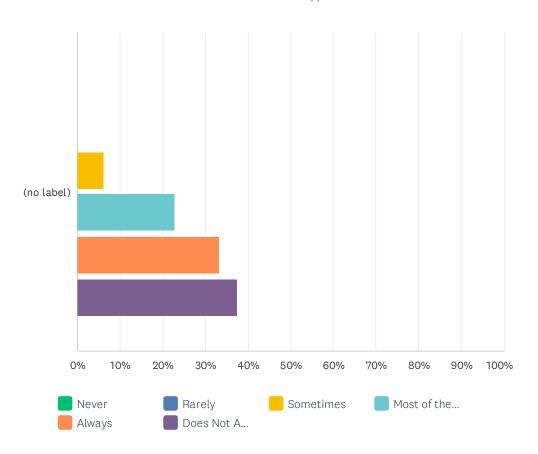

## Q44 Do you participate or know there is a Family Council

|               | NEVER       | RARELY     | SOMETIMES  | MOST OF THE TIME | ALWAYS      | DOES NOT APPLY<br>TO ME | TOTAL | WEIGHTED<br>AVERAGE |
|---------------|-------------|------------|------------|------------------|-------------|-------------------------|-------|---------------------|
| (no<br>label) | 14.29%<br>7 | 6.12%<br>3 | 4.08%<br>2 | 14.29%<br>7      | 18.37%<br>9 | 42.86%<br>21            | 49    | 3.29                |