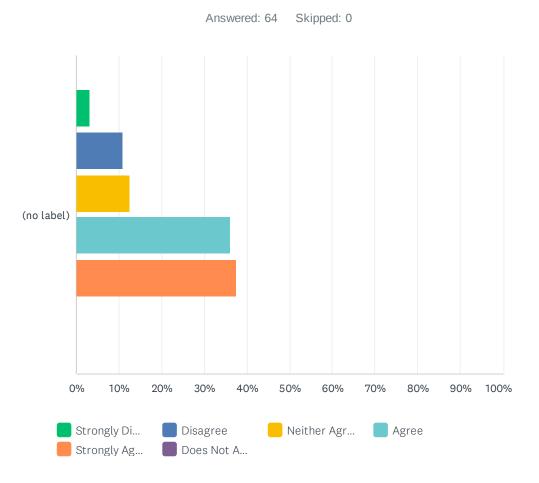

## Q17 The staff are friendly and courteous

|               | STRONGLY<br>DISAGREE | DISAGREE   | NEITHER AGREE<br>OR DISAGREE | AGREE        | STRONGLY<br>AGREE | DOES NOT<br>APPLY TO<br>ME | TOTAL | WEIGHTED<br>AVERAGE |
|---------------|----------------------|------------|------------------------------|--------------|-------------------|----------------------------|-------|---------------------|
| (no<br>label) | 0.00%                | 1.56%<br>1 | 1.56%<br>1                   | 45.31%<br>29 | 50.00%<br>32      | 1.56%<br>1                 | 64    | 4.46                |