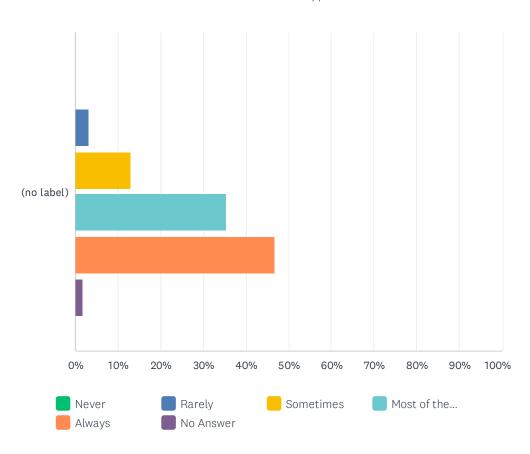

#### Q13 I feel safe in my room

0%

Never

Always

10%

20%

30%

Rarely

Does Not A...

40%

50%

Sometimes

60%

70%

80%

Most of the...

90%

100%