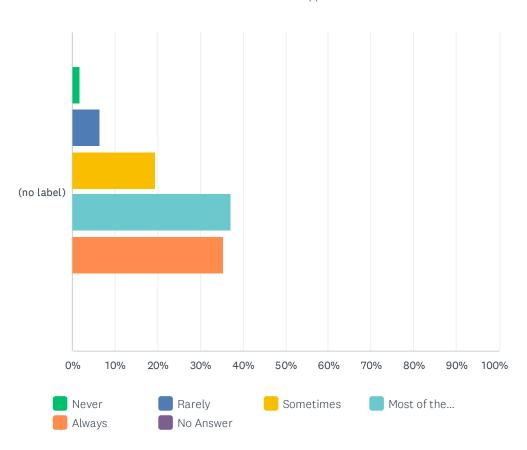

#### Q13 I feel safe in my room

0%

Never

Always

10%

20%

30%

Rarely

Does Not A...

40%

50%

Sometimes

60%

70%

80%

Most of the...

90%

100%