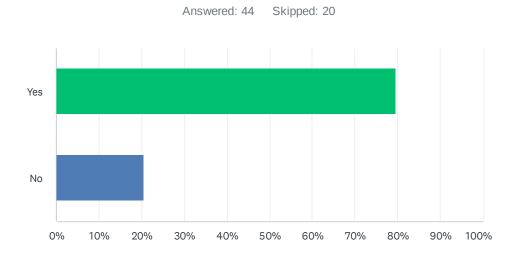

## Q56 Does the Product used fit properly, is it comfortable and easy to use?

| ANSWER CHOICES | RESPONSES |    |
|----------------|-----------|----|
| Yes            | 79.55%    | 35 |
| No             | 20.45%    | 9  |
| TOTAL          |           | 44 |