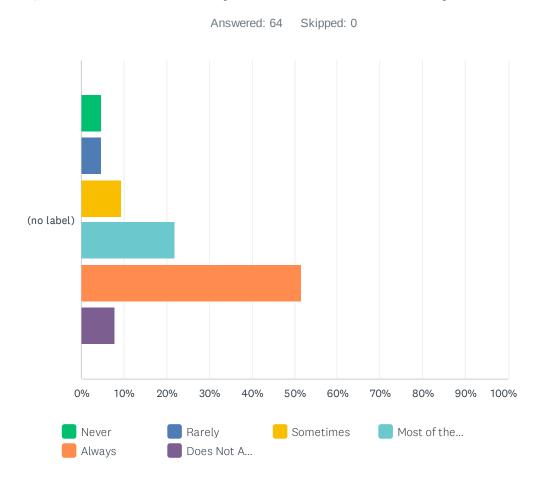

## Q1 The staff involve you in decisions about your care

|               | NEVER      | RARELY     | SOMETIMES  | MOST OF THE TIME | ALWAYS       | DOES NOT APPLY<br>TO ME | TOTAL | WEIGHTED<br>AVERAGE |
|---------------|------------|------------|------------|------------------|--------------|-------------------------|-------|---------------------|
| (no<br>label) | 4.69%<br>3 | 4.69%<br>3 | 9.38%<br>6 | 21.88%<br>14     | 51.56%<br>33 | 7.81%<br>5              | 64    | 4.20                |