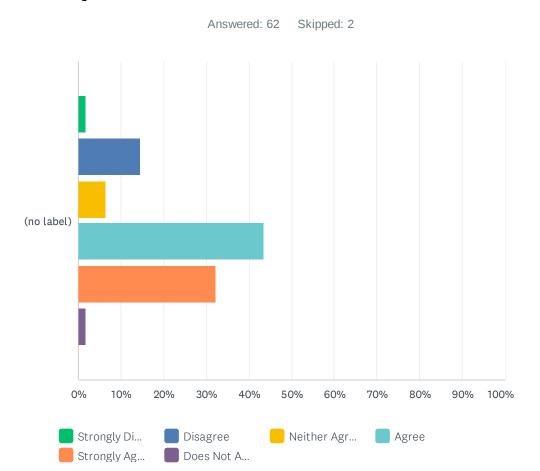

## Q20 Do problems get resolved in a timely manner?

|               | STRONGLY<br>DISAGREE | DISAGREE    | NEITHER AGREE<br>OR DISAGREE | AGREE        | STRONGLY<br>AGREE | DOES NOT<br>APPLY TO<br>ME | TOTAL | WEIGHTED<br>AVERAGE |
|---------------|----------------------|-------------|------------------------------|--------------|-------------------|----------------------------|-------|---------------------|
| (no<br>label) | 3.13%                | 10.94%<br>7 | 12.50%<br>8                  | 35.94%<br>23 | 37.50%<br>24      | 0.00%                      | 64    | 3.94                |