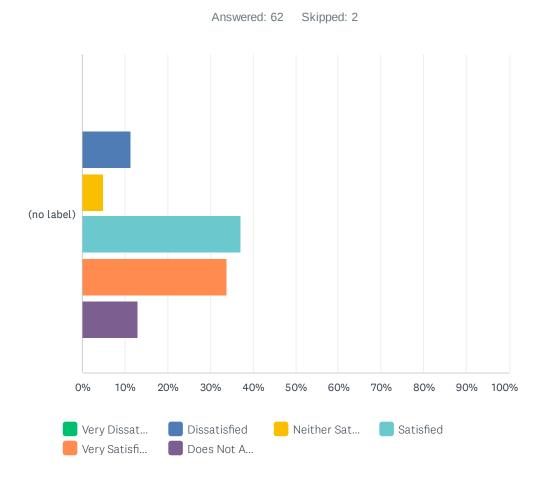

#### Q31 Are there enough programs on the weekends

|               | VERY<br>DISSATISFIED | DISSATISFIED | NEITHER<br>SATISFIED OR<br>DISSATISFIED | SATISFIED    | VERY<br>SATISFIED | DOES<br>NOT<br>APPLY<br>TO ME | TOTAL | WEIGHTED<br>AVERAGE |
|---------------|----------------------|--------------|-----------------------------------------|--------------|-------------------|-------------------------------|-------|---------------------|
| (no<br>label) | 0.00%                | 11.29%<br>7  | 4.84%                                   | 37.10%<br>23 | 33.87%<br>21      | 12.90%<br>8                   | 62    | 4.07                |