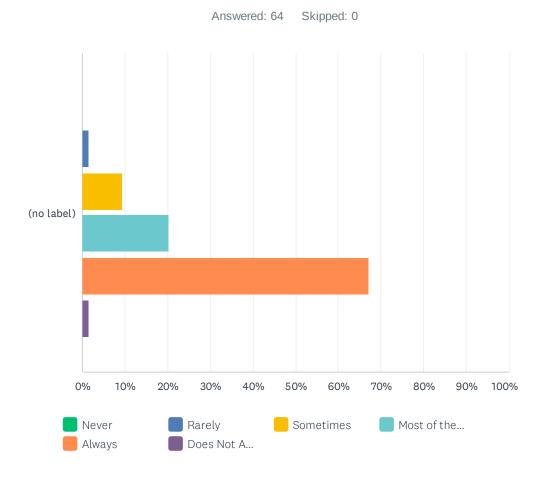

## Q5 My privacy is respected

|               | NEVER      | RARELY     | SOMETIMES  | MOST OF THE TIME | ALWAYS       | DOES NOT APPLY<br>TO ME | TOTAL | WEIGHTED<br>AVERAGE |
|---------------|------------|------------|------------|------------------|--------------|-------------------------|-------|---------------------|
| (no<br>label) | 1.56%<br>1 | 1.56%<br>1 | 6.25%<br>4 | 26.56%<br>17     | 64.06%<br>41 | 0.00%                   | 64    | 4.50                |