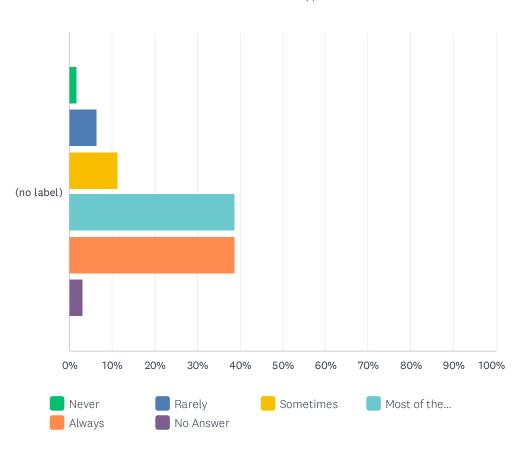

## Q16 Overall, I am happy with the nursing care

|               | NEVER      | RARELY | SOMETIMES  | MOST OF THE TIME | ALWAYS       | DOES NOT APPLY<br>TO ME | TOTAL | WEIGHTED<br>AVERAGE |
|---------------|------------|--------|------------|------------------|--------------|-------------------------|-------|---------------------|
| (no<br>label) | 1.61%<br>1 | 3.23%  | 8.06%<br>5 | 37.10%<br>23     | 50.00%<br>31 | 0.00%                   | 62    | 4.31                |

Rarely

Does Not A...

Never

Always

Sometimes

Most of the...