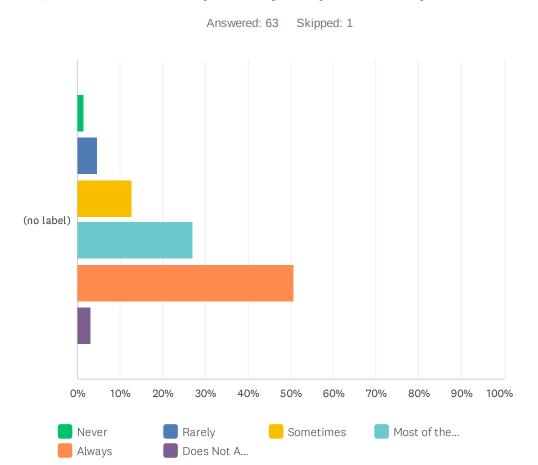

#### Q13 I feel safe in my room

0%

Never

Always

10%

20%

30%

Rarely

Does Not A...

40%

50%

Sometimes

60%

70%

80%

Most of the...

90%

100%