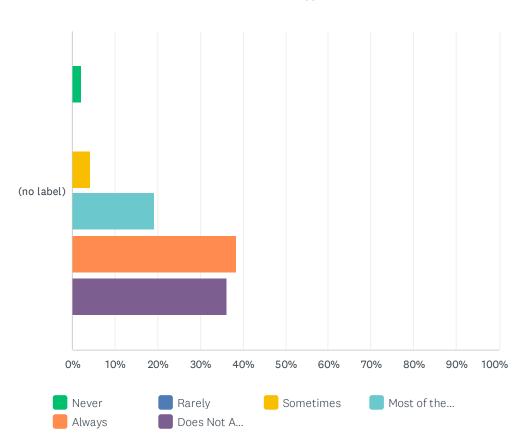

#### Q13 I feel safe in my room

0%

Never

Always

10%

20%

30%

Rarely

Does Not A...

40%

50%

Sometimes

60%

70%

80%

Most of the...

90%

100%