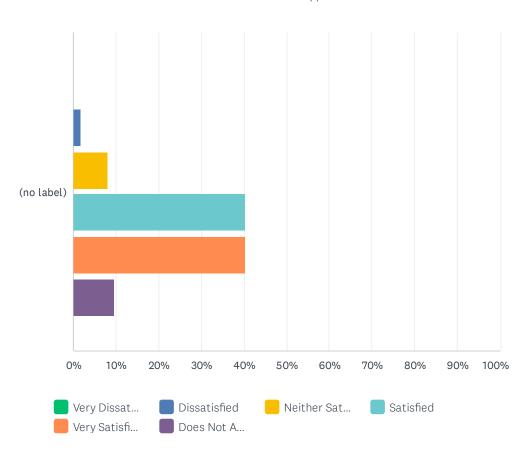

## Q28 I enjoy the programs offered

|               | VERY<br>DISSATISFIED | DISSATISFIED | NEITHER<br>SATISFIED OR<br>DISSATISFIED | SATISFIED    | VERY<br>SATISFIED | DOES<br>NOT<br>APPLY<br>TO ME | TOTAL | WEIGHTED<br>AVERAGE |
|---------------|----------------------|--------------|-----------------------------------------|--------------|-------------------|-------------------------------|-------|---------------------|
| (no<br>label) | 0.00%                | 1.61%<br>1   | 8.06%<br>5                              | 40.32%<br>25 | 40.32%<br>25      | 9.68%<br>6                    | 62    | 4.32                |

## Q29 I am able to participate in and be as busy as I choose

|               | VERY<br>DISSATISFIED | DISSATISFIED | NEITHER<br>SATISFIED OR<br>DISSATISFIED | SATISFIED    | VERY<br>SATISFIED | DOES<br>NOT<br>APPLY<br>TO ME | TOTAL | WEIGHTED<br>AVERAGE |
|---------------|----------------------|--------------|-----------------------------------------|--------------|-------------------|-------------------------------|-------|---------------------|
| (no<br>label) | 0.00%                | 1.61%<br>1   | 6.45%<br>4                              | 45.16%<br>28 | 40.32%<br>25      | 6.45%<br>4                    | 62    | 4.33                |

#### Q30 There is a good variety of programs

|               | VERY<br>DISSATISFIED | DISSATISFIED | NEITHER<br>SATISFIED OR<br>DISSATISFIED | SATISFIED    | VERY<br>SATISFIED | DOES<br>NOT<br>APPLY<br>TO ME | TOTAL | WEIGHTED<br>AVERAGE |
|---------------|----------------------|--------------|-----------------------------------------|--------------|-------------------|-------------------------------|-------|---------------------|
| (no<br>label) | 0.00%                | 3.23%<br>2   | 3.23%<br>2                              | 45.16%<br>28 | 41.94%<br>26      | 6.45%<br>4                    | 62    | 4.34                |