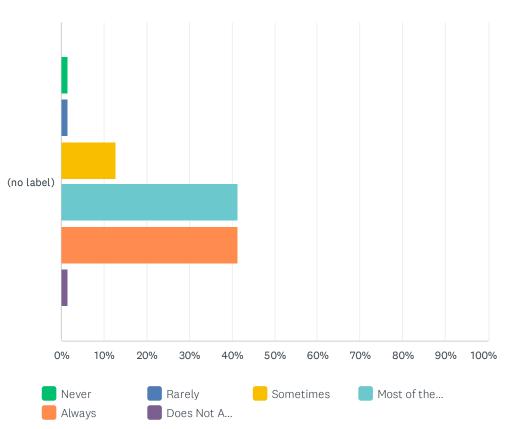

#### Q13 I feel safe in my room

0%

Never

Always

10%

20%

30%

Rarely

Does Not A...

40%

50%

Sometimes

60%

70%

80%

Most of the...

90%

100%