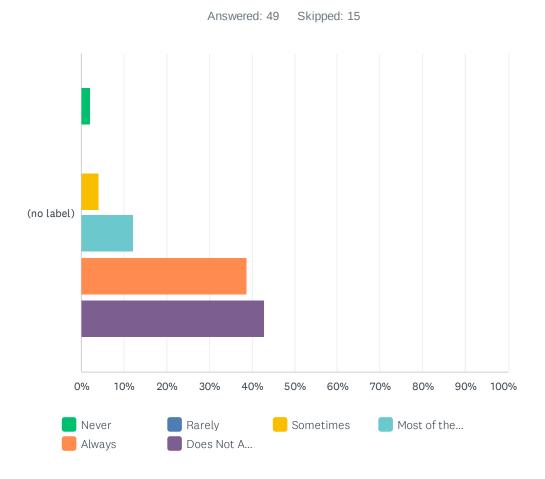

## Q42 Do you feel you have a voice in the care of your family member

|               | NEVER      | RARELY | SOMETIMES  | MOST OF THE TIME | ALWAYS       | DOES NOT APPLY<br>TO ME | TOTAL | WEIGHTED<br>AVERAGE |
|---------------|------------|--------|------------|------------------|--------------|-------------------------|-------|---------------------|
| (no<br>label) | 2.04%<br>1 | 0.00%  | 4.08%<br>2 | 12.24%<br>6      | 38.78%<br>19 | 42.86%<br>21            | 49    | 4.50                |