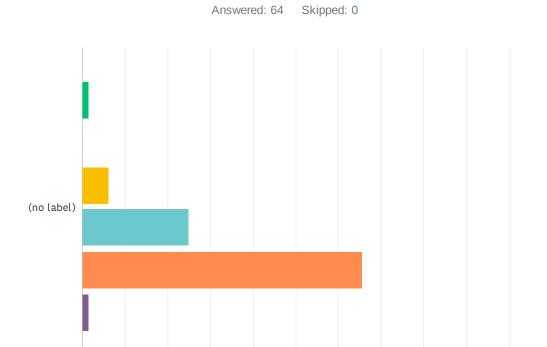

#### Q4 I get my personal care needs met (bathing, grooming, dressing)

|               | NEVER | RARELY     | SOMETIMES  | MOST OF THE TIME | ALWAYS       | DOES NOT APPLY<br>TO ME | TOTAL | WEIGHTED<br>AVERAGE |
|---------------|-------|------------|------------|------------------|--------------|-------------------------|-------|---------------------|
| (no<br>label) | 0.00% | 1.56%<br>1 | 9.38%<br>6 | 20.31%<br>13     | 67.19%<br>43 | 1.56%<br>1              | 64    | 4.56                |