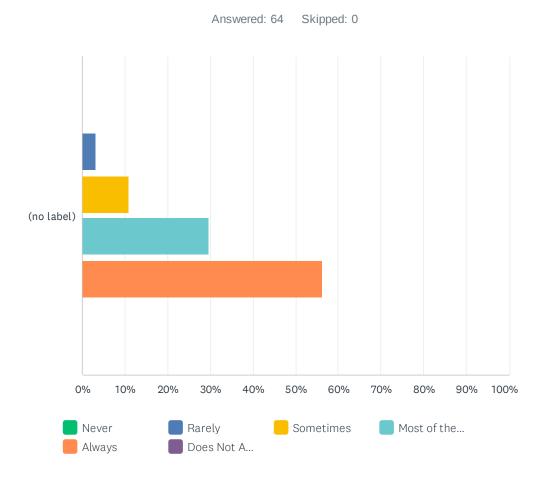

## Q51 Do you feel safety is important to this home

|               | NEVER      | RARELY     | SOMETIMES   | MOST OF THE TIME | ALWAYS       | DOES NOT APPLY<br>TO ME | TOTAL | WEIGHTED<br>AVERAGE |
|---------------|------------|------------|-------------|------------------|--------------|-------------------------|-------|---------------------|
| (no<br>label) | 1.61%<br>1 | 1.61%<br>1 | 11.29%<br>7 | 22.58%<br>14     | 62.90%<br>39 | 0.00%                   | 62    | 4.44                |

## Q52 Do you feel safe in this home

|               | NEVER | RARELY | SOMETIMES  | MOST OF THE TIME | ALWAYS       | DOES NOT APPLY<br>TO ME | TOTAL | WEIGHTED<br>AVERAGE |
|---------------|-------|--------|------------|------------------|--------------|-------------------------|-------|---------------------|
| (no<br>label) | 3.28% | 0.00%  | 8.20%<br>5 | 21.31%<br>13     | 67.21%<br>41 | 0.00%                   | 61    | 4.49                |

Does Not A...

Always