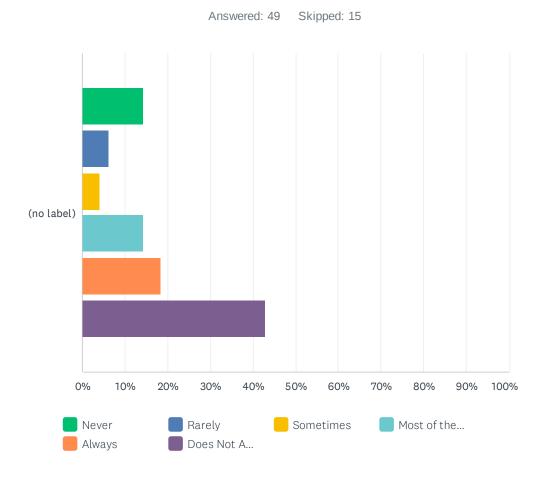

## Q42 Do you feel you have a voice in the care of your family member

|               | NEVER      | RARELY | SOMETIMES  | MOST OF THE TIME | ALWAYS       | DOES NOT APPLY<br>TO ME | TOTAL | WEIGHTED<br>AVERAGE |
|---------------|------------|--------|------------|------------------|--------------|-------------------------|-------|---------------------|
| (no<br>label) | 2.04%<br>1 | 0.00%  | 4.08%<br>2 | 12.24%<br>6      | 38.78%<br>19 | 42.86%<br>21            | 49    | 4.50                |