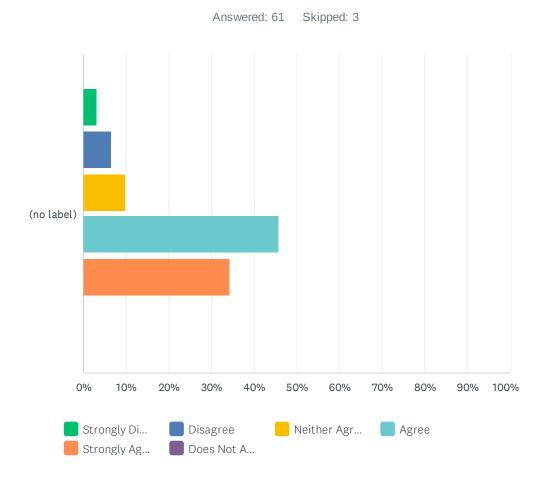

## Q19 When I tell the staff a concern I feel they listen

|               | STRONGLY<br>DISAGREE | DISAGREE | NEITHER AGREE<br>OR DISAGREE | AGREE        | STRONGLY<br>AGREE | DOES NOT<br>APPLY TO<br>ME | TOTAL | WEIGHTED<br>AVERAGE |
|---------------|----------------------|----------|------------------------------|--------------|-------------------|----------------------------|-------|---------------------|
| (no<br>label) | 1.56%<br>1           | 3.13%    | 9.38%<br>6                   | 42.19%<br>27 | 43.75%<br>28      | 0.00%                      | 64    | 4.23                |