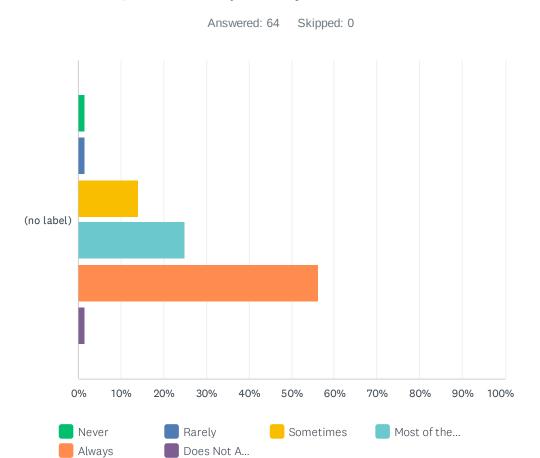

## Q2 Staff respect my likes/ dislikes

|               | NEVER      | RARELY     | SOMETIMES   | MOST OF THE TIME | ALWAYS       | DOES NOT APPLY<br>TO ME | TOTAL | WEIGHTED<br>AVERAGE |
|---------------|------------|------------|-------------|------------------|--------------|-------------------------|-------|---------------------|
| (no<br>label) | 1.56%<br>1 | 1.56%<br>1 | 14.06%<br>9 | 25.00%<br>16     | 56.25%<br>36 | 1.56%<br>1              | 64    | 4.35                |

## Q3 Staff treat me with respect

|               | NEVER      | RARELY     | SOMETIMES   | MOST OF THE TIME | ALWAYS       | DOES NOT APPLY<br>TO ME | TOTAL | WEIGHTED<br>AVERAGE |
|---------------|------------|------------|-------------|------------------|--------------|-------------------------|-------|---------------------|
| (no<br>label) | 1.59%<br>1 | 1.59%<br>1 | 14.29%<br>9 | 25.40%<br>16     | 57.14%<br>36 | 0.00%                   | 63    | 4.35                |