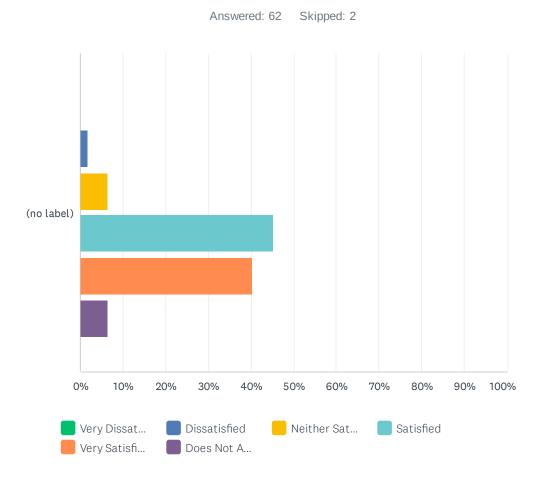

## Q33 Spiritual/ religious needs are met

|               | VERY<br>DISSATISFIED | DISSATISFIED | NEITHER<br>SATISFIED OR<br>DISSATISFIED | SATISFIED    | VERY<br>SATISFIED | DOES<br>NOT<br>APPLY<br>TO ME | TOTAL | WEIGHTED<br>AVERAGE |
|---------------|----------------------|--------------|-----------------------------------------|--------------|-------------------|-------------------------------|-------|---------------------|
| (no<br>label) | 0.00%<br>0           | 3.23%<br>2   | 9.68%<br>6                              | 27.42%<br>17 | 38.71%<br>24      | 20.97%<br>13                  | 62    | 4.29                |