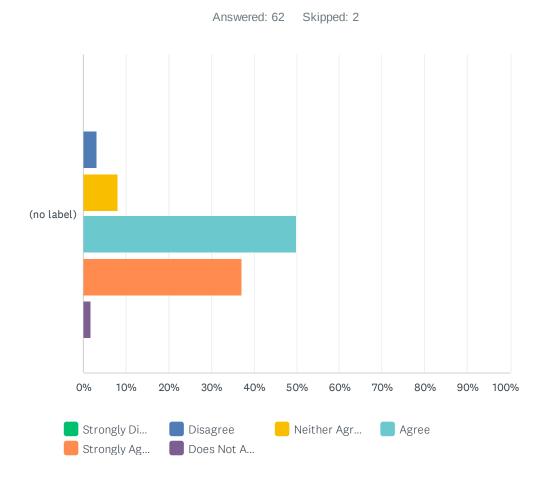

## Q19 When I tell the staff a concern I feel they listen

|               | STRONGLY<br>DISAGREE | DISAGREE | NEITHER AGREE<br>OR DISAGREE | AGREE        | STRONGLY<br>AGREE | DOES NOT<br>APPLY TO<br>ME | TOTAL | WEIGHTED<br>AVERAGE |
|---------------|----------------------|----------|------------------------------|--------------|-------------------|----------------------------|-------|---------------------|
| (no<br>label) | 1.56%<br>1           | 3.13%    | 9.38%<br>6                   | 42.19%<br>27 | 43.75%<br>28      | 0.00%                      | 64    | 4.23                |