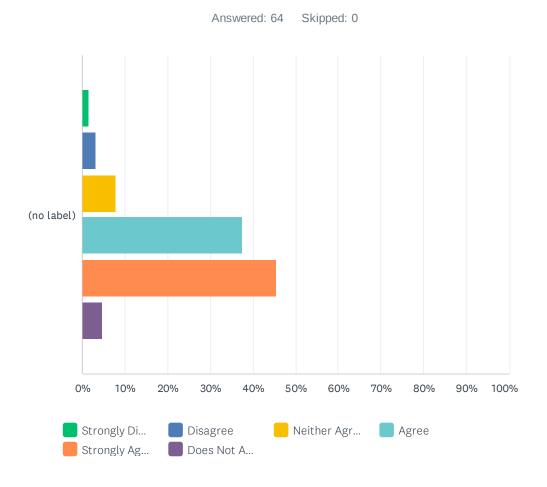

#### Q18 Do the staff take time to have conversations with the residents

|               | STRONGLY<br>DISAGREE | DISAGREE | NEITHER AGREE<br>OR DISAGREE | AGREE        | STRONGLY<br>AGREE | DOES NOT<br>APPLY TO<br>ME | TOTAL | WEIGHTED<br>AVERAGE |
|---------------|----------------------|----------|------------------------------|--------------|-------------------|----------------------------|-------|---------------------|
| (no<br>label) | 1.56%<br>1           | 3.13%    | 7.81%<br>5                   | 37.50%<br>24 | 45.31%<br>29      | 4.69%<br>3                 | 64    | 4.28                |