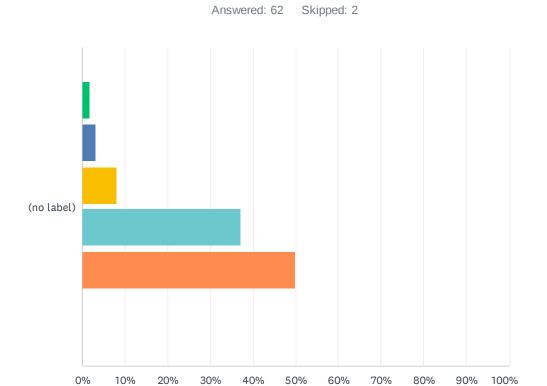

## Q16 Overall, I am happy with the nursing care

|               | NEVER      | RARELY | SOMETIMES  | MOST OF THE TIME | ALWAYS       | DOES NOT APPLY<br>TO ME | TOTAL | WEIGHTED<br>AVERAGE |
|---------------|------------|--------|------------|------------------|--------------|-------------------------|-------|---------------------|
| (no<br>label) | 1.61%<br>1 | 3.23%  | 8.06%<br>5 | 37.10%<br>23     | 50.00%<br>31 | 0.00%                   | 62    | 4.31                |