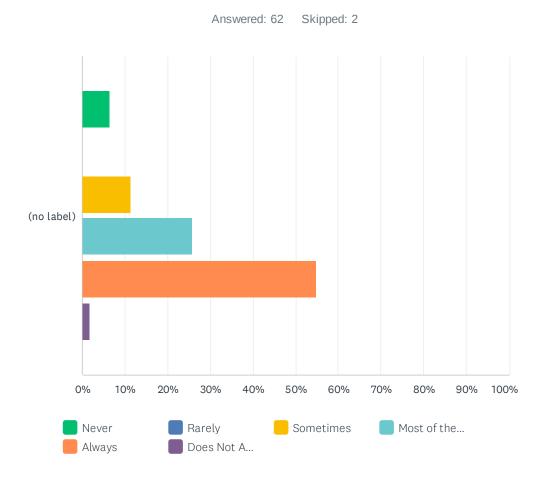

## Q50 Would you recommend this nursing home to others

|               | NEVER      | RARELY | SOMETIMES   | MOST OF THE TIME | ALWAYS       | DOES NOT APPLY<br>TO ME | TOTAL | WEIGHTED<br>AVERAGE |
|---------------|------------|--------|-------------|------------------|--------------|-------------------------|-------|---------------------|
| (no<br>label) | 6.45%<br>4 | 0.00%  | 11.29%<br>7 | 25.81%<br>16     | 54.84%<br>34 | 1.61%<br>1              | 62    | 4.25                |