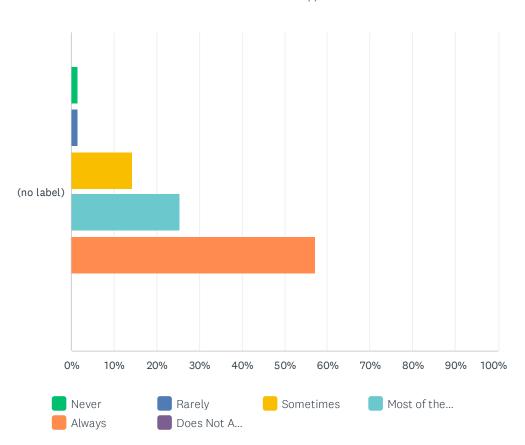

#### Q4 I get my personal care needs met (bathing, grooming, dressing)

|               | NEVER | RARELY     | SOMETIMES  | MOST OF THE TIME | ALWAYS       | DOES NOT APPLY<br>TO ME | TOTAL | WEIGHTED<br>AVERAGE |
|---------------|-------|------------|------------|------------------|--------------|-------------------------|-------|---------------------|
| (no<br>label) | 0.00% | 1.56%<br>1 | 9.38%<br>6 | 20.31%<br>13     | 67.19%<br>43 | 1.56%<br>1              | 64    | 4.56                |