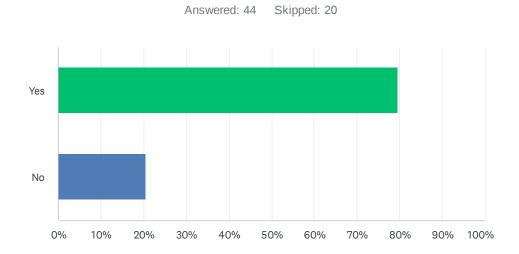

## Q56 Does the Product used fit properly, is it comfortable and easy to use?

| ANSWER CHOICES | RESPONSES |    |
|----------------|-----------|----|
| Yes            | 79.55%    | 35 |
| No             | 20.45%    | 9  |
| TOTAL          |           | 44 |