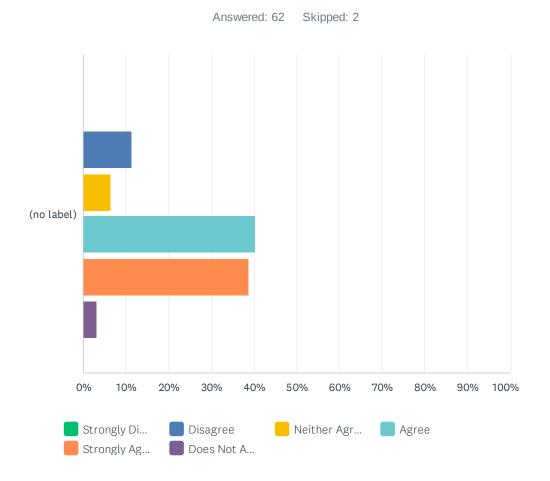

#### Q18 Do the staff take time to have conversations with the residents

|               | STRONGLY<br>DISAGREE | DISAGREE | NEITHER AGREE<br>OR DISAGREE | AGREE        | STRONGLY<br>AGREE | DOES NOT<br>APPLY TO<br>ME | TOTAL | WEIGHTED<br>AVERAGE |
|---------------|----------------------|----------|------------------------------|--------------|-------------------|----------------------------|-------|---------------------|
| (no<br>label) | 1.56%<br>1           | 3.13%    | 7.81%<br>5                   | 37.50%<br>24 | 45.31%<br>29      | 4.69%<br>3                 | 64    | 4.28                |