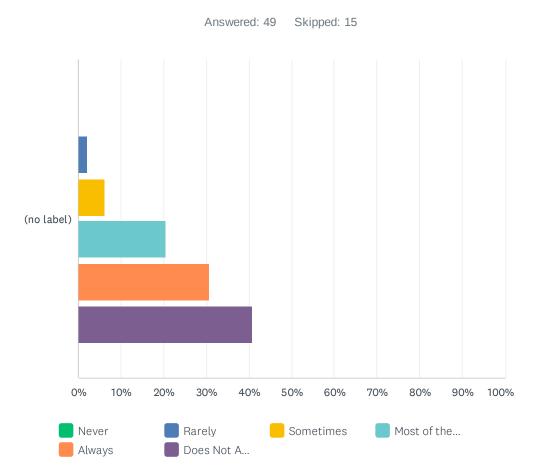

## Q43 Do you receive good communication from staff when there are concerns

|               | NEVER      | RARELY     | SOMETIMES  | MOST OF THE TIME | ALWAYS       | DOES NOT APPLY<br>TO ME | TOTAL | WEIGHTED<br>AVERAGE |
|---------------|------------|------------|------------|------------------|--------------|-------------------------|-------|---------------------|
| (no<br>label) | 2.04%<br>1 | 6.12%<br>3 | 4.08%<br>2 | 20.41%<br>10     | 30.61%<br>15 | 36.73%<br>18            | 49    | 4.13                |