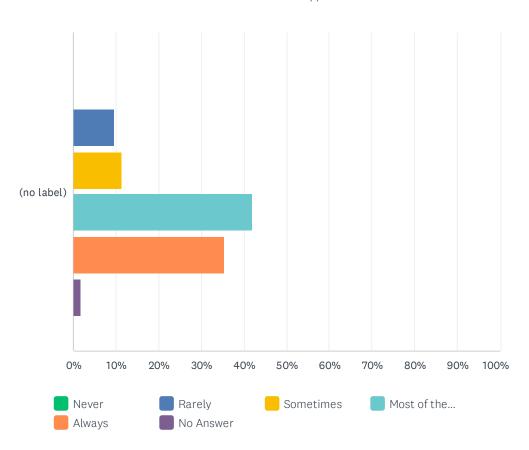

## Q49 How well do the staff listen to you

|        | NEVER | RARELY | SOMETIMES | MOST OF THE<br>TIME | ALWAYS | DOES NOT APPLY<br>TO ME | TOTAL | WEIGHTED<br>AVERAGE |
|--------|-------|--------|-----------|---------------------|--------|-------------------------|-------|---------------------|
| (no    | 0.00% | 1.61%  | 16.13%    | 33.87%              | 46.77% | 1.61%                   |       |                     |
| label) | 0     | 1      | 10        | 21                  | 29     | 1                       | 62    | 4.28                |