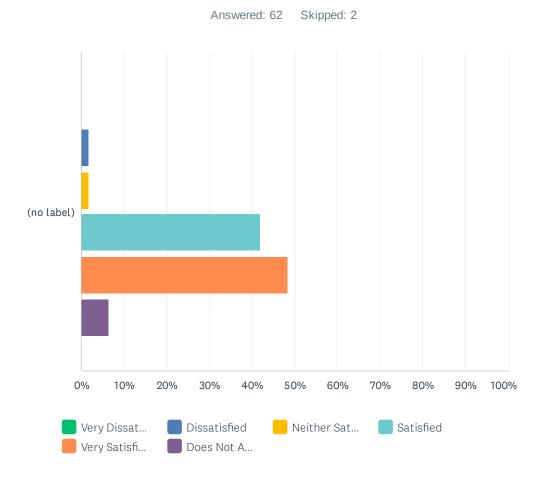

## Q28 I enjoy the programs offered

|               | VERY<br>DISSATISFIED | DISSATISFIED | NEITHER<br>SATISFIED OR<br>DISSATISFIED | SATISFIED    | VERY<br>SATISFIED | DOES<br>NOT<br>APPLY<br>TO ME | TOTAL | WEIGHTED<br>AVERAGE |
|---------------|----------------------|--------------|-----------------------------------------|--------------|-------------------|-------------------------------|-------|---------------------|
| (no<br>label) | 0.00%                | 1.61%<br>1   | 8.06%<br>5                              | 40.32%<br>25 | 40.32%<br>25      | 9.68%<br>6                    | 62    | 4.32                |