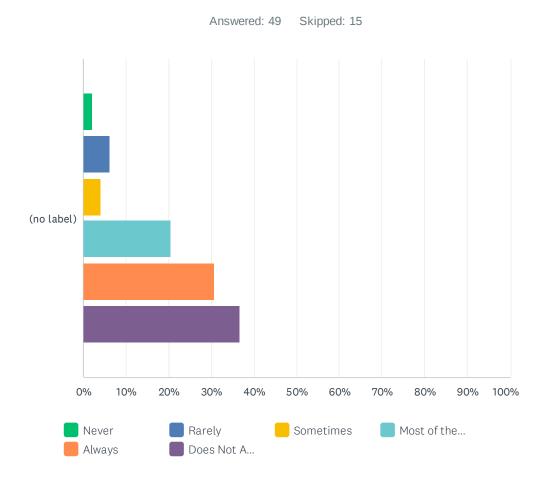

## Q43 Do you receive good communication from staff when there are concerns

|               | NEVER      | RARELY     | SOMETIMES  | MOST OF THE TIME | ALWAYS       | DOES NOT APPLY<br>TO ME | TOTAL | WEIGHTED<br>AVERAGE |
|---------------|------------|------------|------------|------------------|--------------|-------------------------|-------|---------------------|
| (no<br>label) | 2.04%<br>1 | 6.12%<br>3 | 4.08%<br>2 | 20.41%<br>10     | 30.61%<br>15 | 36.73%<br>18            | 49    | 4.13                |