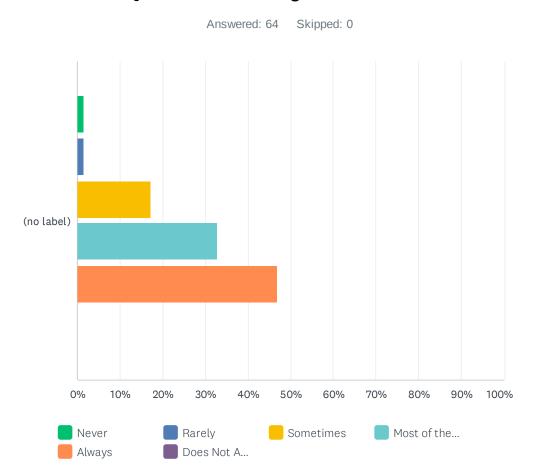

## Q10 Staff respond promptly when you call

|               | NEVER      | RARELY     | SOMETIMES    | MOST OF THE TIME | ALWAYS       | DOES NOT APPLY<br>TO ME | TOTAL | WEIGHTED<br>AVERAGE |
|---------------|------------|------------|--------------|------------------|--------------|-------------------------|-------|---------------------|
| (no<br>label) | 4.69%<br>3 | 1.56%<br>1 | 18.75%<br>12 | 26.56%<br>17     | 46.88%<br>30 | 1.56%<br>1              | 64    | 4.11                |