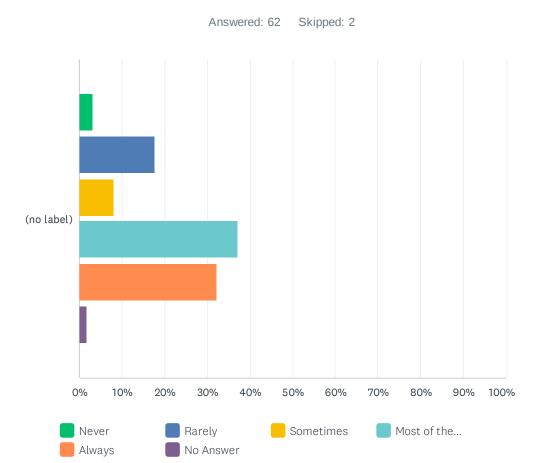

## Q52 Do you feel safe in this home

|               | NEVER | RARELY | SOMETIMES  | MOST OF THE TIME | ALWAYS       | DOES NOT APPLY<br>TO ME | TOTAL | WEIGHTED<br>AVERAGE |
|---------------|-------|--------|------------|------------------|--------------|-------------------------|-------|---------------------|
| (no<br>label) | 3.28% | 0.00%  | 8.20%<br>5 | 21.31%<br>13     | 67.21%<br>41 | 0.00%                   | 61    | 4.49                |

Does Not A...

Always