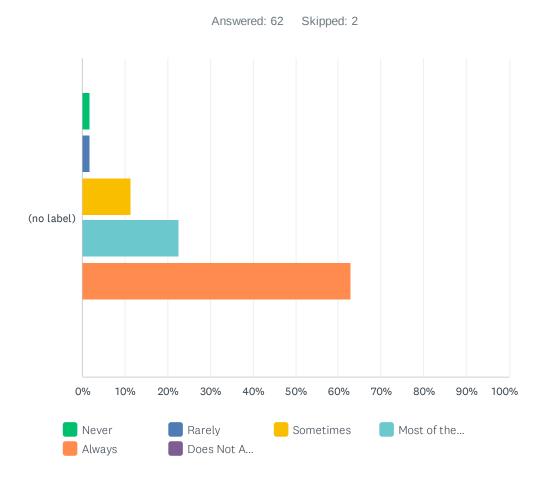

## Q52 Do you feel safe in this home

|               | NEVER | RARELY | SOMETIMES  | MOST OF THE TIME | ALWAYS       | DOES NOT APPLY<br>TO ME | TOTAL | WEIGHTED<br>AVERAGE |
|---------------|-------|--------|------------|------------------|--------------|-------------------------|-------|---------------------|
| (no<br>label) | 3.28% | 0.00%  | 8.20%<br>5 | 21.31%<br>13     | 67.21%<br>41 | 0.00%                   | 61    | 4.49                |

Does Not A...

Always