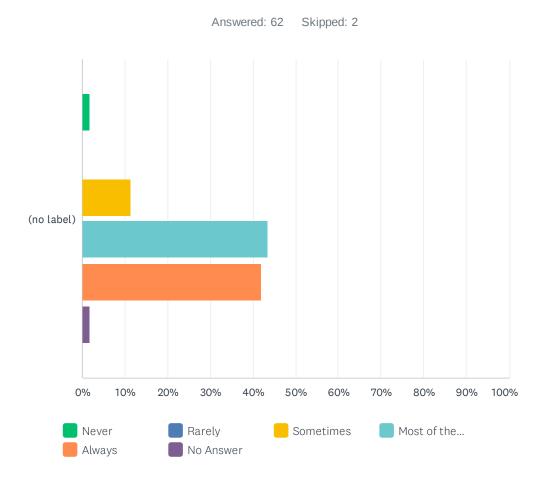

## Q16 Overall, I am happy with the nursing care

|               | NEVER      | RARELY | SOMETIMES  | MOST OF THE TIME | ALWAYS       | DOES NOT APPLY<br>TO ME | TOTAL | WEIGHTED<br>AVERAGE |
|---------------|------------|--------|------------|------------------|--------------|-------------------------|-------|---------------------|
| (no<br>label) | 1.61%<br>1 | 3.23%  | 8.06%<br>5 | 37.10%<br>23     | 50.00%<br>31 | 0.00%                   | 62    | 4.31                |