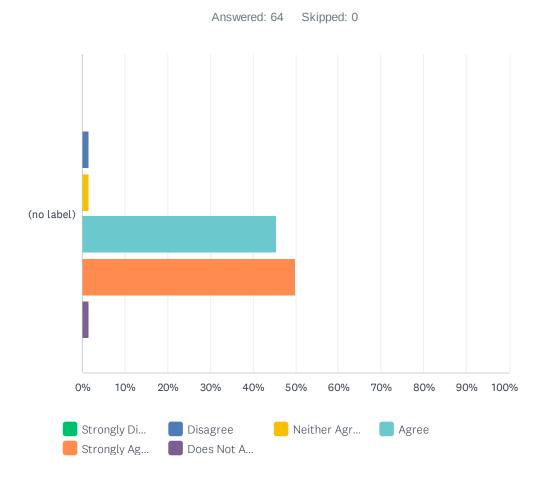

## Q17 The staff are friendly and courteous

|               | STRONGLY<br>DISAGREE | DISAGREE   | NEITHER AGREE<br>OR DISAGREE | AGREE        | STRONGLY<br>AGREE | DOES NOT<br>APPLY TO<br>ME | TOTAL | WEIGHTED<br>AVERAGE |
|---------------|----------------------|------------|------------------------------|--------------|-------------------|----------------------------|-------|---------------------|
| (no<br>label) | 0.00%                | 1.56%<br>1 | 1.56%<br>1                   | 45.31%<br>29 | 50.00%<br>32      | 1.56%<br>1                 | 64    | 4.46                |