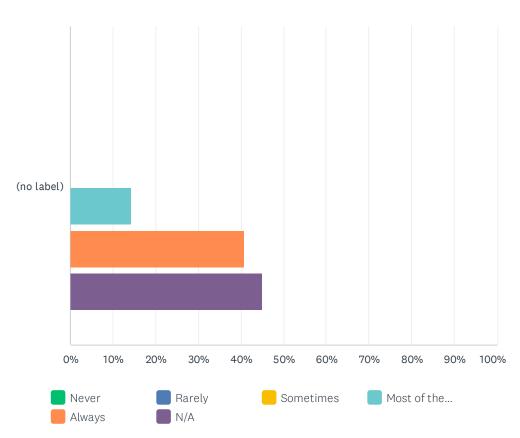

## Q45 Are you able to visit your family member at any time

|               | NEVER | RARELY | SOMETIMES | MOST OF THE TIME | ALWAYS       | N/A          | TOTAL | WEIGHTED<br>AVERAGE |      |
|---------------|-------|--------|-----------|------------------|--------------|--------------|-------|---------------------|------|
| (no<br>label) | 0.00% | 0.00%  | 0.00%     | 14.29%<br>7      | 40.82%<br>20 | 44.90%<br>22 | 49    |                     | 4.74 |