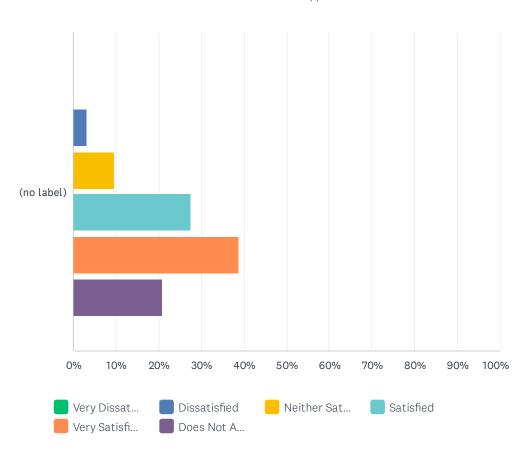

## Q33 Spiritual/ religious needs are met

|               | VERY<br>DISSATISFIED | DISSATISFIED | NEITHER<br>SATISFIED OR<br>DISSATISFIED | SATISFIED    | VERY<br>SATISFIED | DOES<br>NOT<br>APPLY<br>TO ME | TOTAL | WEIGHTED<br>AVERAGE |
|---------------|----------------------|--------------|-----------------------------------------|--------------|-------------------|-------------------------------|-------|---------------------|
| (no<br>label) | 0.00%<br>0           | 3.23%<br>2   | 9.68%<br>6                              | 27.42%<br>17 | 38.71%<br>24      | 20.97%<br>13                  | 62    | 4.29                |