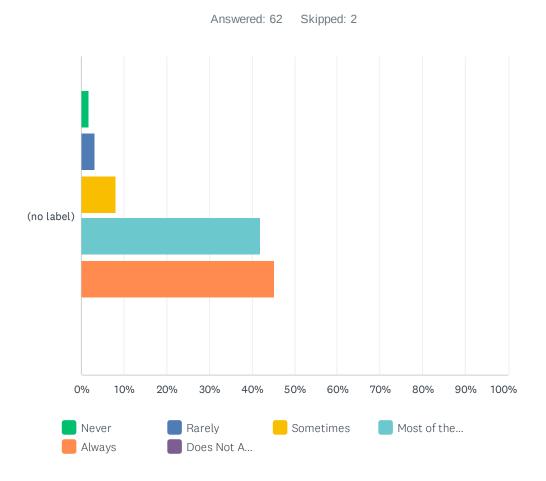

## Q52 Do you feel safe in this home

|               | NEVER | RARELY | SOMETIMES  | MOST OF THE TIME | ALWAYS       | DOES NOT APPLY<br>TO ME | TOTAL | WEIGHTED<br>AVERAGE |
|---------------|-------|--------|------------|------------------|--------------|-------------------------|-------|---------------------|
| (no<br>label) | 3.28% | 0.00%  | 8.20%<br>5 | 21.31%<br>13     | 67.21%<br>41 | 0.00%                   | 61    | 4.49                |

Does Not A...

Always