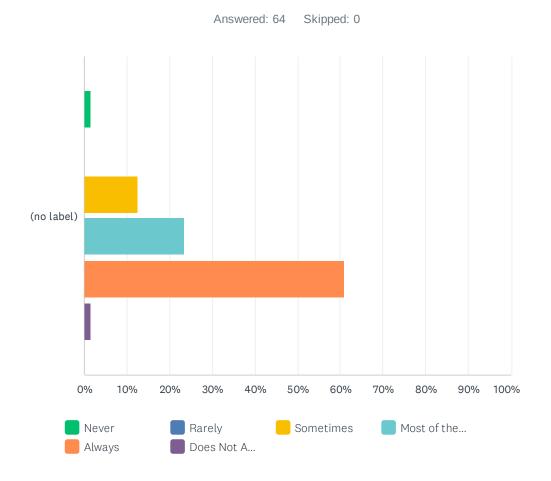

## Q51 Do you feel safety is important to this home

|               | NEVER      | RARELY     | SOMETIMES   | MOST OF THE TIME | ALWAYS       | DOES NOT APPLY<br>TO ME | TOTAL | WEIGHTED<br>AVERAGE |
|---------------|------------|------------|-------------|------------------|--------------|-------------------------|-------|---------------------|
| (no<br>label) | 1.61%<br>1 | 1.61%<br>1 | 11.29%<br>7 | 22.58%<br>14     | 62.90%<br>39 | 0.00%                   | 62    | 4.44                |