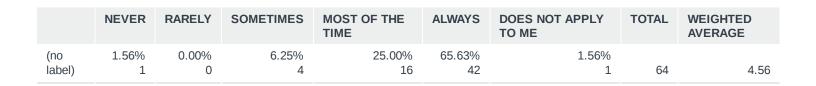

#### Q4 I get my personal care needs met (bathing, grooming, dressing)

|               | NEVER | RARELY     | SOMETIMES  | MOST OF THE TIME | ALWAYS       | DOES NOT APPLY<br>TO ME | TOTAL | WEIGHTED<br>AVERAGE |
|---------------|-------|------------|------------|------------------|--------------|-------------------------|-------|---------------------|
| (no<br>label) | 0.00% | 1.56%<br>1 | 9.38%<br>6 | 20.31%<br>13     | 67.19%<br>43 | 1.56%<br>1              | 64    | 4.56                |