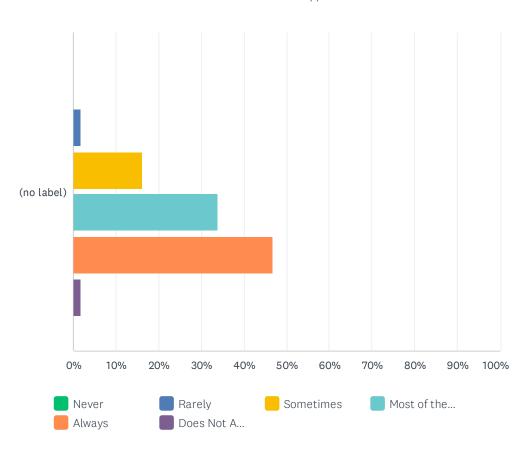

## Q16 Overall, I am happy with the nursing care

|               | NEVER      | RARELY | SOMETIMES  | MOST OF THE TIME | ALWAYS       | DOES NOT APPLY<br>TO ME | TOTAL | WEIGHTED<br>AVERAGE |
|---------------|------------|--------|------------|------------------|--------------|-------------------------|-------|---------------------|
| (no<br>label) | 1.61%<br>1 | 3.23%  | 8.06%<br>5 | 37.10%<br>23     | 50.00%<br>31 | 0.00%                   | 62    | 4.31                |

Rarely

Does Not A...

Never

Always

Sometimes

Most of the...