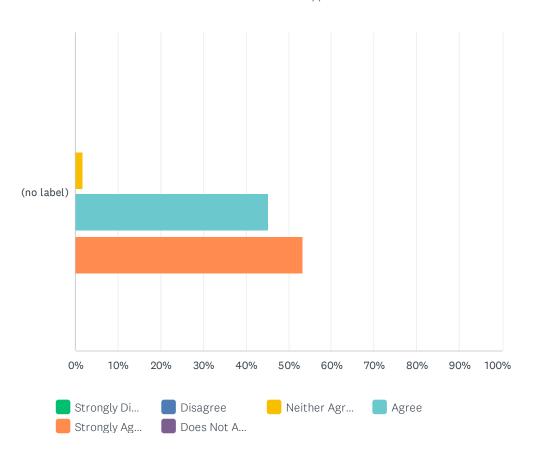

## Q23 The home is kept clean

|               | STRONGLY<br>DISAGREE | DISAGREE | NEITHER AGREE<br>OR DISAGREE | AGREE        | STRONGLY<br>AGREE | DOES NOT<br>APPLY TO<br>ME | TOTAL | WEIGHTED<br>AVERAGE |
|---------------|----------------------|----------|------------------------------|--------------|-------------------|----------------------------|-------|---------------------|
| (no<br>label) | 0.00%                | 0.00%    | 1.61%<br>1                   | 45.16%<br>28 | 53.23%<br>33      | 0.00%                      | 62    | 4.52                |