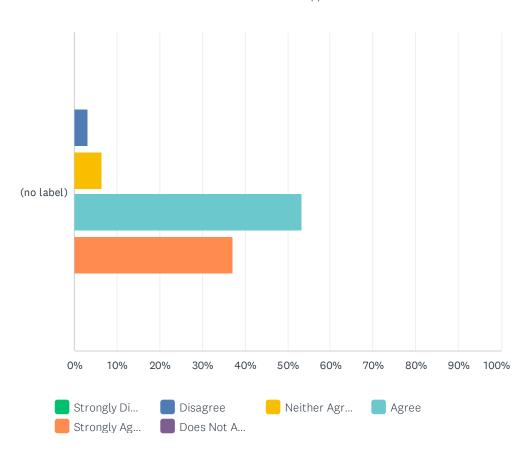

## Q17 The staff are friendly and courteous

|               | STRONGLY<br>DISAGREE | DISAGREE   | NEITHER AGREE<br>OR DISAGREE | AGREE        | STRONGLY<br>AGREE | DOES NOT<br>APPLY TO<br>ME | TOTAL | WEIGHTED<br>AVERAGE |
|---------------|----------------------|------------|------------------------------|--------------|-------------------|----------------------------|-------|---------------------|
| (no<br>label) | 0.00%                | 1.56%<br>1 | 1.56%<br>1                   | 45.31%<br>29 | 50.00%<br>32      | 1.56%<br>1                 | 64    | 4.46                |