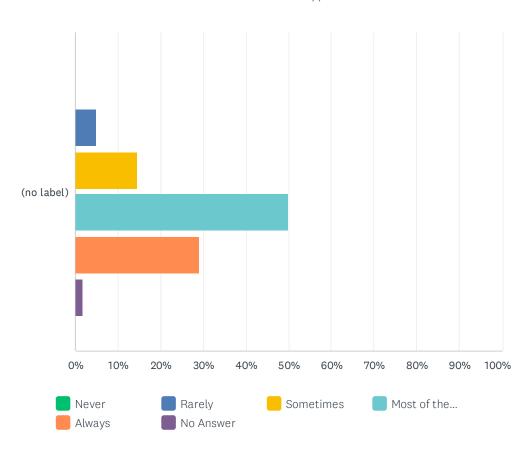

## Q52 Do you feel safe in this home

|               | NEVER | RARELY | SOMETIMES  | MOST OF THE TIME | ALWAYS       | DOES NOT APPLY<br>TO ME | TOTAL | WEIGHTED<br>AVERAGE |
|---------------|-------|--------|------------|------------------|--------------|-------------------------|-------|---------------------|
| (no<br>label) | 3.28% | 0.00%  | 8.20%<br>5 | 21.31%<br>13     | 67.21%<br>41 | 0.00%                   | 61    | 4.49                |

Does Not A...

Always