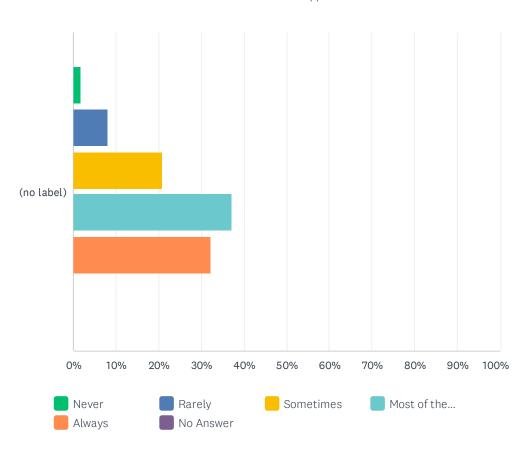

#### Q13 I feel safe in my room

0%

Never

Always

10%

20%

30%

Rarely

Does Not A...

40%

50%

Sometimes

60%

70%

80%

Most of the...

90%

100%