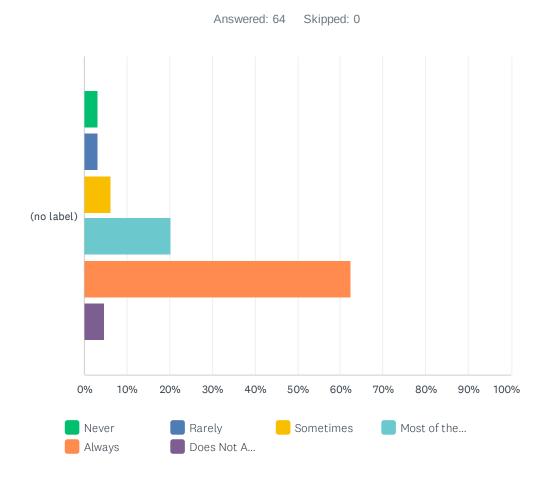

## Q52 Do you feel safe in this home

|               | NEVER | RARELY | SOMETIMES  | MOST OF THE TIME | ALWAYS       | DOES NOT APPLY<br>TO ME | TOTAL | WEIGHTED<br>AVERAGE |
|---------------|-------|--------|------------|------------------|--------------|-------------------------|-------|---------------------|
| (no<br>label) | 3.28% | 0.00%  | 8.20%<br>5 | 21.31%<br>13     | 67.21%<br>41 | 0.00%                   | 61    | 4.49                |

Does Not A...

Always