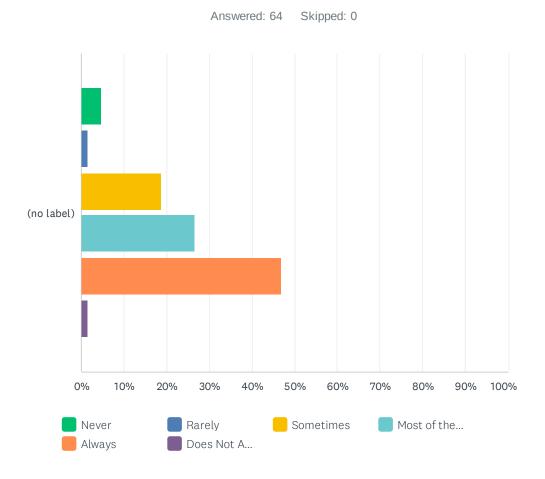

# Q11 Staff pay attention to the residents

|               | NEVER      | RARELY     | SOMETIMES   | MOST OF THE TIME | ALWAYS       | DOES NOT APPLY<br>TO ME | TOTAL | WEIGHTED<br>AVERAGE |
|---------------|------------|------------|-------------|------------------|--------------|-------------------------|-------|---------------------|
| (no<br>label) | 1.59%<br>1 | 1.59%<br>1 | 12.70%<br>8 | 41.27%<br>26     | 41.27%<br>26 | 1.59%<br>1              | 63    | 4.21                |