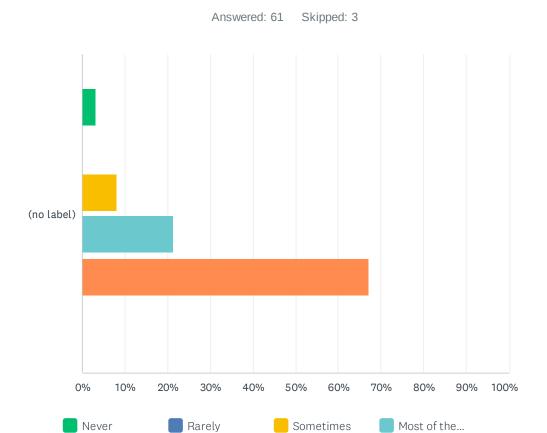

#### Q13 I feel safe in my room

0%

Never

Always

10%

20%

30%

Rarely

Does Not A...

40%

50%

Sometimes

60%

70%

80%

Most of the...

90%

100%