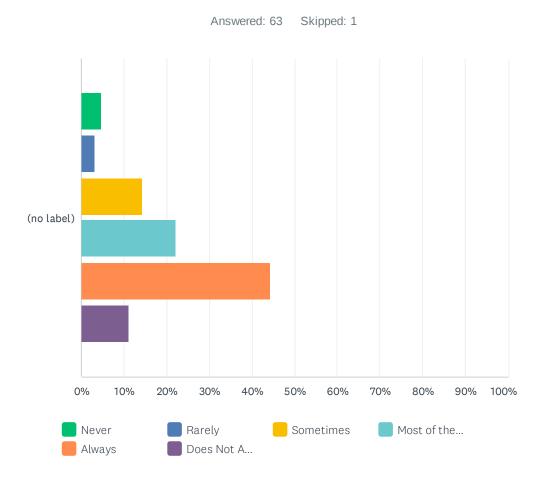

## Q16 Overall, I am happy with the nursing care

|               | NEVER      | RARELY | SOMETIMES  | MOST OF THE TIME | ALWAYS       | DOES NOT APPLY<br>TO ME | TOTAL | WEIGHTED<br>AVERAGE |
|---------------|------------|--------|------------|------------------|--------------|-------------------------|-------|---------------------|
| (no<br>label) | 1.61%<br>1 | 3.23%  | 8.06%<br>5 | 37.10%<br>23     | 50.00%<br>31 | 0.00%                   | 62    | 4.31                |

Rarely

Does Not A...

Never

Always

Sometimes

Most of the...