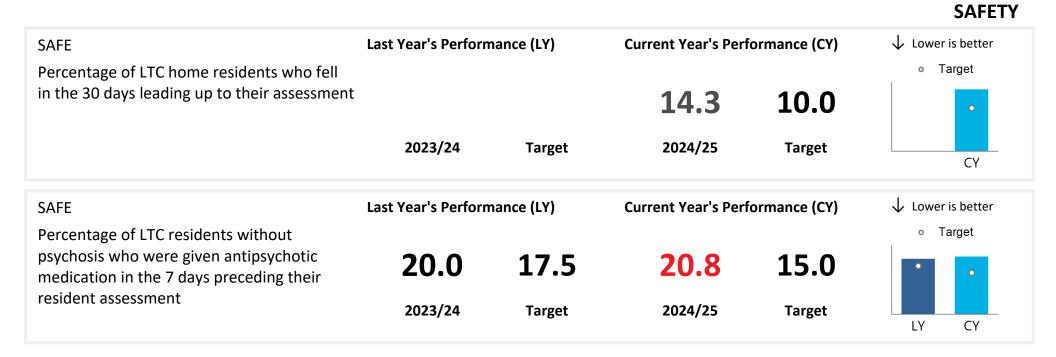

nded positively to the statement: "I can express                                             | СВ                           | 100.0  | 78.8                            | 100.0  | o Target                                      |
| my opinion without fear of consequences".                                                                                     | CD                           | 100.0  | /0.0                            | 100.0  |                                               |
|                                                                                                                               | 2023/24                      | Target | 2024/25                         | Target | CY                                            |

## EXPERIENCE

Report Access Date: April 02, 2024